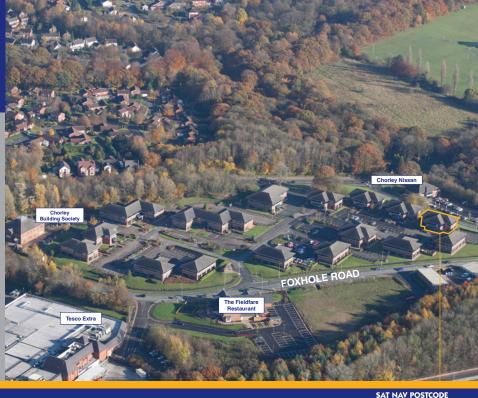

#### **@ LOCATION**

Innovate @ Arundel House forms part of the successful Ackhurst Business Park and is situated in one of Chorley's prime development areas. Located approximately 1 mile from Chorley Town Centre and in the middle of the North West's motorway network, the site offers quick and easy access throughout the region and nationally. Euxton Balshaw Lane Railway Station is within 3/4 mile of the Business Park.

In the immediate vicinity occupiers can also benefit from a Tesco Extra Superstore and Fieldfare pub/ restaurant.

Occupiers on the site include NFU Mutual, EGE Carpets, ISG Retail & Leisure, Synexus, Chorley Building Society and the Headquarters of Northern Trust.

## ACKHURST BUSINESS PARK • CHORLEY • LANCASHIRE

Ø DESCRIPTION

Ackhurst Business Park is one of Lancashire's premier business locations. Conveniently located for the region's motorway network and business infrastructure, Ackhurst Business Park incorporates a range of modern detached office buildings set in fully maintained landscaped grounds.