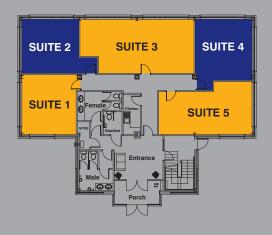

The Innovate offices at Ackhurst are situated on the ground floor of Arundel House and provide a range of small suites from 3 persons (250 sq ft) upwards, and incorporates an inclusive pricing structure, delivering the ideal solution for start-up and small businesses looking for quality office space.

#### ACCOMMODATION ACCO

| Building | Persons       | SQ FT | SQ M |
|----------|---------------|-------|------|
| Suite 1  | <b>n</b> nn   | 252   | 23.4 |
| Suite 2  | <b>İ</b> İİ   | 250   | 23.2 |
| Suite 3  | <b>ŢŢŢŢŢŢ</b> | 472   | 43.8 |
| Suite 4  | ŔŔŔŔ          | 282   | 26.2 |
| Suite 5  |               | 320   | 29.7 |